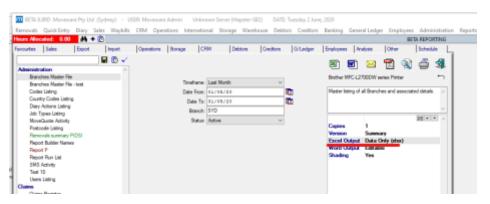

Select 'Data Only' as Excel Output on the Reports screen as shown below to view the new format.

| Hard Barry Restaura Lana                                                                                                                                                                                                                                                                                                                                                                                                                                                                                                                                                                                                                                                                                                                                                                                                                                                                                                                                                                                                                                                                                                                                                                                                                                                                                                                                                                                                                                                                                                                                                                                                                                                                                                                                                                                                                                                                                                                                                                                                                                                                                                                                                                                                                                                                                                                                                                                                                                                                                                                                   |                                             | -                                                                  |   |                                                                                                                                                                                                                                                                                                                                                                                                                                                                                                                                                                                                                                                                                                                                                                                                                                                                                                                                                                                                                                                                                                                                                                                                                                                                                                                                                                                                                                                                                             |     |     |      |    |      | ana i i | ** |         |
|------------------------------------------------------------------------------------------------------------------------------------------------------------------------------------------------------------------------------------------------------------------------------------------------------------------------------------------------------------------------------------------------------------------------------------------------------------------------------------------------------------------------------------------------------------------------------------------------------------------------------------------------------------------------------------------------------------------------------------------------------------------------------------------------------------------------------------------------------------------------------------------------------------------------------------------------------------------------------------------------------------------------------------------------------------------------------------------------------------------------------------------------------------------------------------------------------------------------------------------------------------------------------------------------------------------------------------------------------------------------------------------------------------------------------------------------------------------------------------------------------------------------------------------------------------------------------------------------------------------------------------------------------------------------------------------------------------------------------------------------------------------------------------------------------------------------------------------------------------------------------------------------------------------------------------------------------------------------------------------------------------------------------------------------------------------------------------------------------------------------------------------------------------------------------------------------------------------------------------------------------------------------------------------------------------------------------------------------------------------------------------------------------------------------------------------------------------------------------------------------------------------------------------------------------------|---------------------------------------------|--------------------------------------------------------------------|---|---------------------------------------------------------------------------------------------------------------------------------------------------------------------------------------------------------------------------------------------------------------------------------------------------------------------------------------------------------------------------------------------------------------------------------------------------------------------------------------------------------------------------------------------------------------------------------------------------------------------------------------------------------------------------------------------------------------------------------------------------------------------------------------------------------------------------------------------------------------------------------------------------------------------------------------------------------------------------------------------------------------------------------------------------------------------------------------------------------------------------------------------------------------------------------------------------------------------------------------------------------------------------------------------------------------------------------------------------------------------------------------------------------------------------------------------------------------------------------------------|-----|-----|------|----|------|---------|----|---------|
|                                                                                                                                                                                                                                                                                                                                                                                                                                                                                                                                                                                                                                                                                                                                                                                                                                                                                                                                                                                                                                                                                                                                                                                                                                                                                                                                                                                                                                                                                                                                                                                                                                                                                                                                                                                                                                                                                                                                                                                                                                                                                                                                                                                                                                                                                                                                                                                                                                                                                                                                                            | (A)置e                                       |                                                                    |   | _                                                                                                                                                                                                                                                                                                                                                                                                                                                                                                                                                                                                                                                                                                                                                                                                                                                                                                                                                                                                                                                                                                                                                                                                                                                                                                                                                                                                                                                                                           | 5.1 |     |      | ł, |      | -       |    | -       |
| est. * [10] = -2 . 6 [                                                                                                                                                                                                                                                                                                                                                                                                                                                                                                                                                                                                                                                                                                                                                                                                                                                                                                                                                                                                                                                                                                                                                                                                                                                                                                                                                                                                                                                                                                                                                                                                                                                                                                                                                                                                                                                                                                                                                                                                                                                                                                                                                                                                                                                                                                                                                                                                                                                                                                                                     |                                             |                                                                    |   |                                                                                                                                                                                                                                                                                                                                                                                                                                                                                                                                                                                                                                                                                                                                                                                                                                                                                                                                                                                                                                                                                                                                                                                                                                                                                                                                                                                                                                                                                             |     |     |      |    |      |         |    |         |
|                                                                                                                                                                                                                                                                                                                                                                                                                                                                                                                                                                                                                                                                                                                                                                                                                                                                                                                                                                                                                                                                                                                                                                                                                                                                                                                                                                                                                                                                                                                                                                                                                                                                                                                                                                                                                                                                                                                                                                                                                                                                                                                                                                                                                                                                                                                                                                                                                                                                                                                                                            | . P. 1                                      |                                                                    | 9 |                                                                                                                                                                                                                                                                                                                                                                                                                                                                                                                                                                                                                                                                                                                                                                                                                                                                                                                                                                                                                                                                                                                                                                                                                                                                                                                                                                                                                                                                                             | 1.1 | .4. | . 10 |    | <br> | . 0     |    | <br>1.0 |
| Compare Weeners ford: Names 140 (F.<br>Sanzi<br>Parter)<br>Production Confection Annual Pro-<br>Part (1990) Confection Annual Pro-<br>Part (1990) Confection Annual Pro-<br>Part (1990) Programmers Annual<br>Production Confection Annual<br>Production Confection<br>Production Confection<br>Production<br>Production<br>Production<br>Production<br>Production<br>Production<br>Production<br>Production<br>Production<br>Production<br>Production<br>Production<br>Production<br>Production<br>Production<br>Production<br>Production<br>Production<br>Production<br>Production<br>Production<br>Production<br>Production<br>Production<br>Production<br>Production<br>Production<br>Production<br>Production<br>Production<br>Production<br>Production<br>Production<br>Production<br>Production<br>Production<br>Production<br>Production<br>Production<br>Production<br>Production<br>Production<br>Production<br>Production<br>Production<br>Production<br>Production<br>Production<br>Production<br>Production<br>Production<br>Production<br>Production<br>Production<br>Production<br>Production<br>Production<br>Production<br>Production<br>Production<br>Production<br>Production<br>Production<br>Production<br>Production<br>Production<br>Production<br>Production<br>Production<br>Production<br>Production<br>Production<br>Production<br>Production<br>Production<br>Production<br>Production<br>Production<br>Production<br>Production<br>Production<br>Production<br>Production<br>Production<br>Production<br>Production<br>Production<br>Production<br>Production<br>Production<br>Production<br>Production<br>Production<br>Production<br>Production<br>Production<br>Production<br>Production<br>Production<br>Production | 200.00<br>10,200.00<br>1,300.00<br>2,200.00 | 1.000 M<br>0.00<br>0.00<br>0.00<br>0.00<br>0.00<br>1.000 M<br>0.00 |   | 4,671 %<br>4,671 %<br>77 90 %<br>9,200 %<br>9,200 %<br>9,200 %<br>170 %<br>2,77 %<br>2,77 %<br>2,77 %<br>2,77 %<br>2,75 %<br>4,675 %                                                                                                                                                                                                                                                                                                                                                                                                                                                                                                                                                                                                                                                                                                                                                                                                                                                                                                                                                                                                                                                                                                                                                                                                                                                                                                                                                        |     |     |      |    |      |         |    | _       |
| Policy Control (Control (Contro) (Control (Contro) (Control (Contro) (Control (Contro) (Contro) (                                                                                                                                                                                                                                                                                                                                                                                                                                  | 4,301.01<br>-17.000.00<br>0.000.00          |                                                                    |   | 4.85 3<br>4.86 3<br>4.86 3<br>7.96 3<br>140 3<br>8.38<br>3.3<br>8.38<br>3.3<br>8.38<br>3.3<br>8.38<br>3.3<br>8.38<br>3.3<br>8.38<br>3.3<br>8.38<br>3.3<br>8.38<br>3.3<br>8.38<br>3.3<br>8.38<br>3.3<br>8.38<br>3.3<br>8.38<br>3.3<br>8.38<br>3.3<br>8.38<br>3.3<br>8.38<br>3.3<br>8.38<br>3.3<br>8.38<br>3.3<br>8.38<br>3.3<br>8.38<br>3.3<br>8.38<br>3.3<br>8.38<br>3.3<br>8.38<br>3.3<br>8.38<br>3.3<br>8.38<br>3.3<br>8.38<br>3.3<br>8.38<br>3.3<br>8.38<br>3.3<br>8.38<br>3.3<br>8.38<br>3.3<br>8.38<br>3.3<br>8.38<br>3.3<br>8.39<br>3.3<br>8.39<br>3.3<br>8.39<br>3.3<br>8.39<br>3.3<br>8.39<br>3.3<br>8.39<br>3.3<br>8.39<br>3.3<br>8.39<br>3.3<br>8.39<br>3.3<br>8.39<br>3.3<br>8.39<br>3.3<br>8.39<br>3.3<br>8.39<br>3.3<br>8.39<br>3.3<br>8.39<br>3.3<br>8.39<br>3.3<br>8.39<br>3.3<br>8.39<br>3.3<br>8.39<br>3.3<br>8.39<br>3.3<br>8.39<br>3.3<br>8.39<br>3.3<br>8.39<br>3.30<br>3.3<br>8.39<br>3.30<br>3.3<br>8.39<br>3.3<br>8.39<br>3.3<br>8.39<br>3.3<br>8.39<br>3.3<br>8.39<br>3.3<br>8.39<br>3.3<br>8.39<br>3.3<br>8.39<br>3.3<br>8.39<br>3.3<br>8.39<br>3.3<br>8.39<br>3.3<br>8.39<br>3.3<br>8.39<br>3.3<br>8.39<br>3.3<br>8.39<br>3.3<br>8.39<br>3.3<br>8.39<br>3.3<br>8.39<br>3.3<br>8.39<br>3.3<br>8.39<br>3.3<br>8.39<br>3.3<br>8.39<br>3.3<br>8.39<br>3.3<br>8.39<br>3.3<br>8.39<br>3.3<br>8.39<br>3.3<br>8.39<br>3.3<br>8.39<br>3.3<br>7<br>5.39<br>5.3<br>7<br>5.39<br>5.3<br>7<br>5.39<br>5.3<br>7<br>5.39<br>5.39<br>5.39<br>5.39<br>5.39<br>5.39<br>5.39<br>5.39 |     |     |      |    |      |         |    |         |