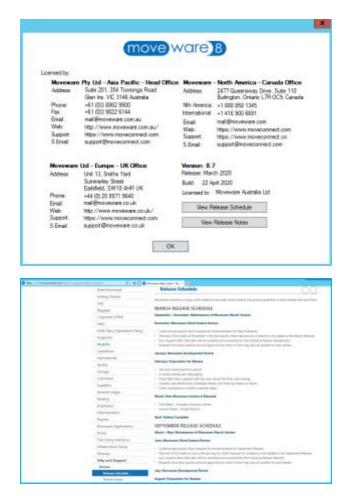

We have added two new buttons that will navigate users from Moveware to our Wiki page where details of all Release Schedules and Release Notes is available for current and previous versions of the software.

To navigate directly from Moveware, click on the 'Window' tab and select 'About Moveware'. Click on the 'View Release Schedule' or the 'View Release Notes' icon to get redirected to the Moveware Wiki.